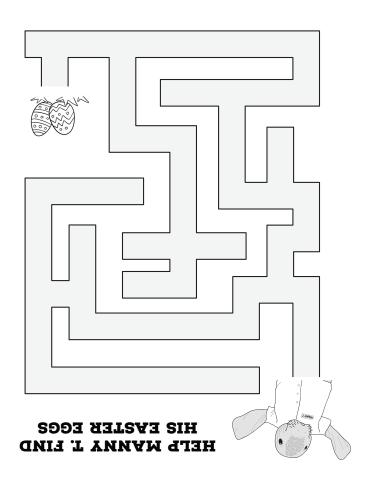

Find all the hidden words to discover just a few of the egg-laying animals out there!